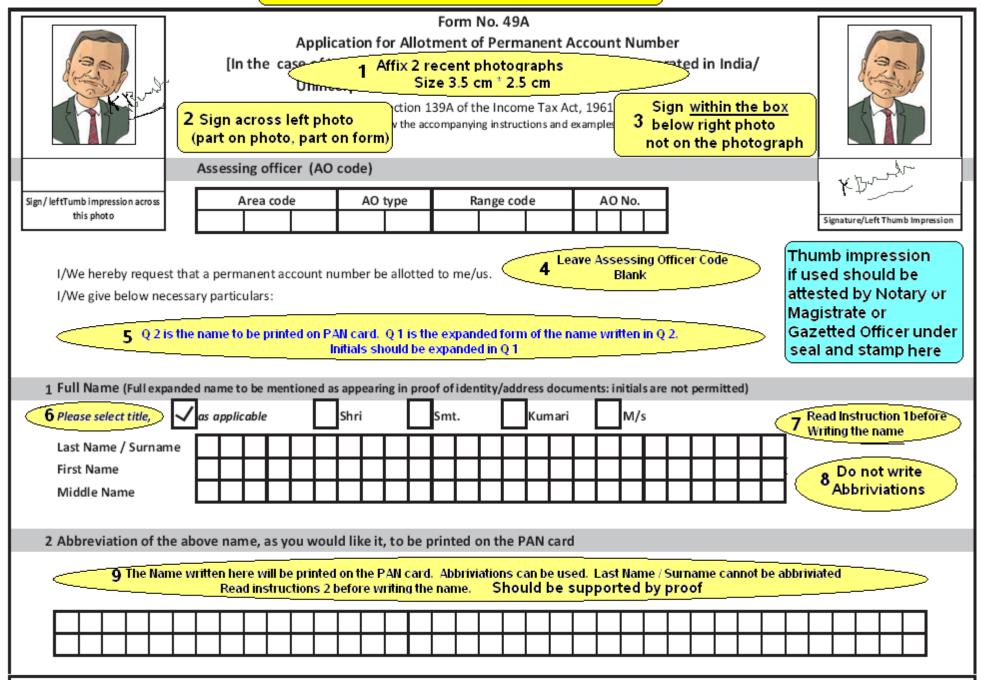

## Form to be filled in BLOCK LETTERS and in BLACK INK



| 3 Have you ever been kr                                                                                     | nown by                           | any other na        | ame?          | Yes            | No                |                        | (Pleasetick as applicable)  |  |  |
|-------------------------------------------------------------------------------------------------------------|-----------------------------------|---------------------|---------------|----------------|-------------------|------------------------|-----------------------------|--|--|
| Q3 Tick if applicable, proof is mandatory instructions are similar to Q1                                    |                                   |                     |               |                |                   |